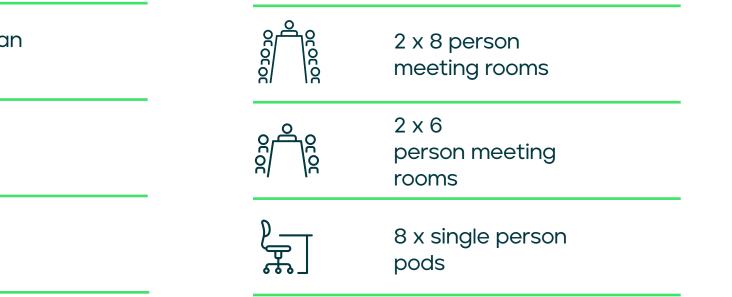

#### ACCOMMODATION

### **P>RT** 2ND FLOOR

### APPROX 5,000 SQ FT - 15,502 SQ FT 464.5 sq m - 1,440 SQ M

| 120 x open plar<br>workstations |
|---------------------------------|
| 40 x agile<br>working           |
| 1 x 20 person<br>boardroom      |
|                                 |