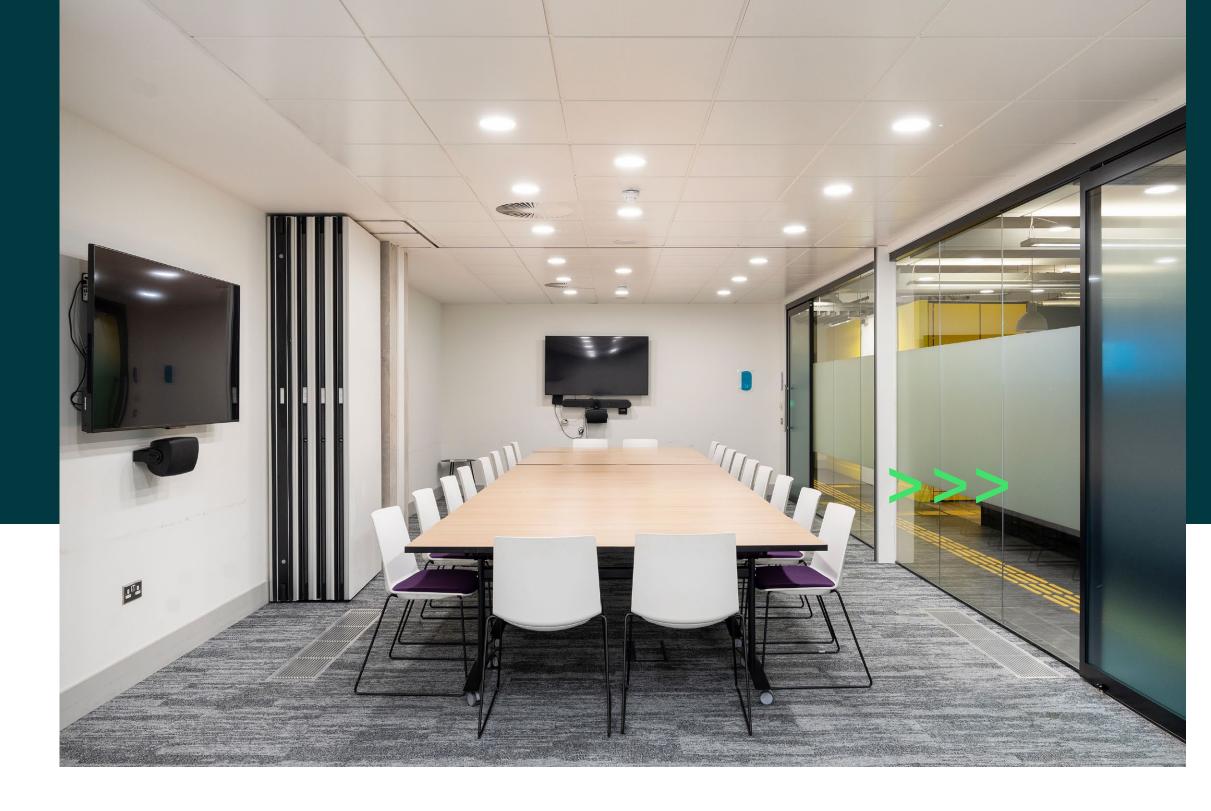

Manned

reception

Shuttle bus service

0 

DDA compliant

Raised access floor

The part 2nd floor offers high quality, fully fitted office space - perfect for businesses that want to get straight to work.

With a mix of open plan desks, breakout areas, meeting rooms and kitchen facilities the space is an inspirational work environment designed to promote collaborative working, creativity and productivity.

### APPROX 5,000 SQ FT - 15,502 SQ FT 464.5 sq m - 1,440 SQ M

| 120 x open plar<br>workstations |
|---------------------------------|
| 40 x agile<br>working           |
| 1 x 20 person<br>boardroom      |
|                                 |