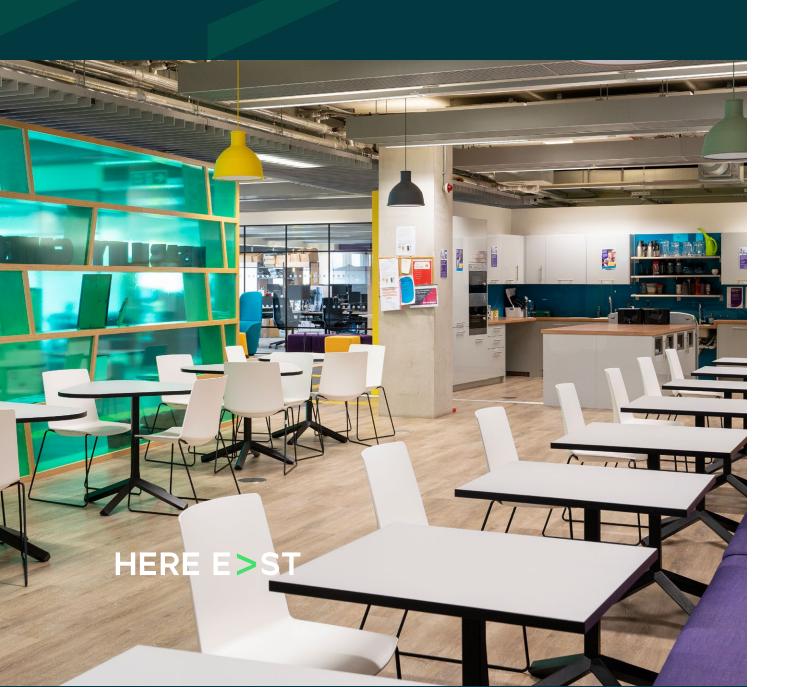

Manned

reception

Shuttle bus service

0 

DDA compliant

Raised access floor

The part 2nd floor offers high quality, fully fitted office space - perfect for businesses that want to get straight to work.

With a mix of open plan desks, breakout areas, meeting rooms and kitchen facilities the space is an inspirational work environment designed to promote collaborative working, creativity and productivity.