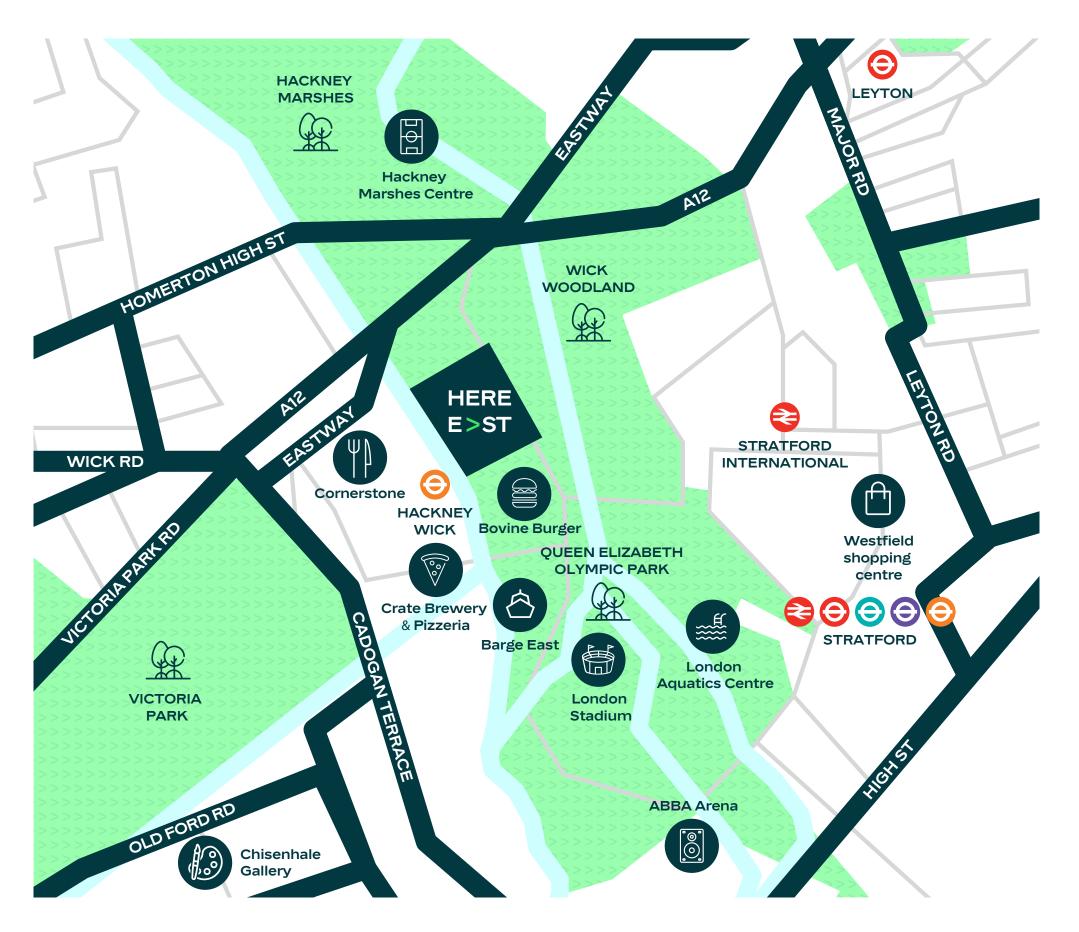

## **YOUR FUTURE ST>RTS HERE**

Here East is situated at the heart of the World renowned Queen Elizabeth Olympic Park. Getting to Here East is quick and simple, there is a free shuttle bus from both Stratford City & Stratford International Stations to allow for a quick and easy route to Here East. Stratford offers the Elizabeth, Jubilee, Central line, the DLR and the Overground. Hackney Wick is also a 5 minute walk away which allows access to the London Overground line.

Transport connections are excellent with Hackney Wick a short walk away, whilst a free shuttle service provides easy access to Stratford station offering underground, overground, national rail and Elizabeth line services to all major transport hubs across London.

#### KEY TRAVEL CONNECTIONS (Source - tfl.org.uk)

#### FROM HERE EAST BUILDING

| DESTINATION STATION     | SERVICES  |                    |
|-------------------------|-----------|--------------------|
| Hackney Wick            | ⊖ ≋ ⊖     | 9 mins             |
| Stratford International |           | 13 mins            |
| Stratford               | ⊖ ⊖ ⊖ ⊖ ⊖ | 13 mins via shuttl |