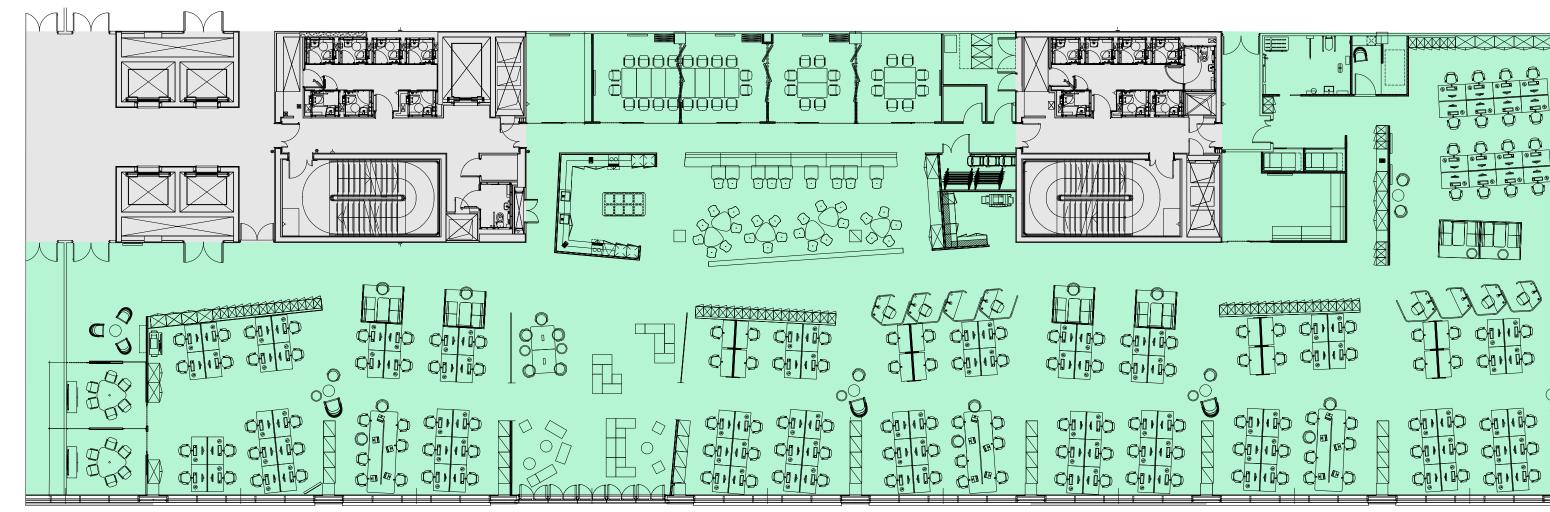

#### ACCOMMODATION

### **P>RT** 2ND FLOOR

### APPROX 5,000 SQ FT - 15,502 SQ FT 464.5 sq m - 1,440 SQ M

| 120 x open plar<br>workstations |
|---------------------------------|
| 40 x agile<br>working           |
| 1 x 20 person<br>boardroom      |
|                                 |

Office Space Core

Lesney Avenue

East Bay Lane