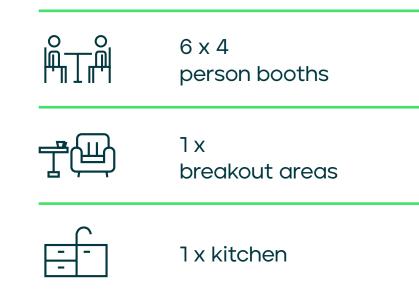

#### ACCOMMODATION

### **P>RT** 2ND FLOOR

### APPROX 5,000 SQ FT - 15,502 SQ FT 464.5 sq m - 1,440 SQ M

| 120 x open plar<br>workstations |
|---------------------------------|
| 40 x agile<br>working           |
| 1 x 20 person<br>boardroom      |
|                                 |